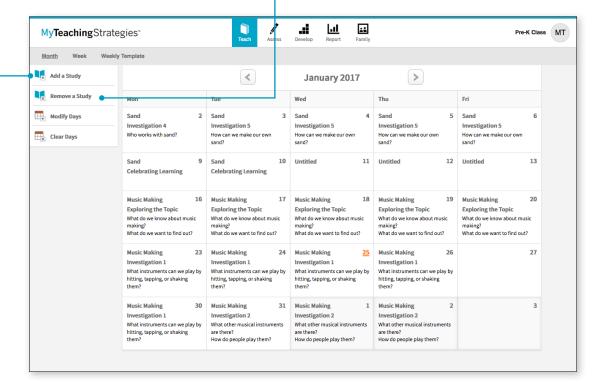

## Adding Studies to Your Calendar

Subscribers to the preschool/prekindergarten and kindergarten digital curriculum resources are able to add the At a Glance content from any of the *Teaching Guides* from *The Creative Curriculum*® for *Preschool* or *The Creative Curriculum*® for *Kindergarten* to the **TEACH** calendars.

## Adding a Study

- Select ADD A STUDY on the lefthand side of the screen.
- Select the calendar day on which you wish the study to begin.
- After verifying your selection, the study will be added to your calendar.
- If you want to add a study to your calendar beginning midstudy, repeat the first step and choose "I want to select my own starting point within this study" this will add the study from that point forward.

## Removing a Study

Select **REMOVE A STUDY** on the left-hand side of the screen.

Select a day on the calendar that contains study content.

Select CONFIRM.

3

4

This functionality will remove the study from that day forward. Any planned days in the future will now automatically shift back.