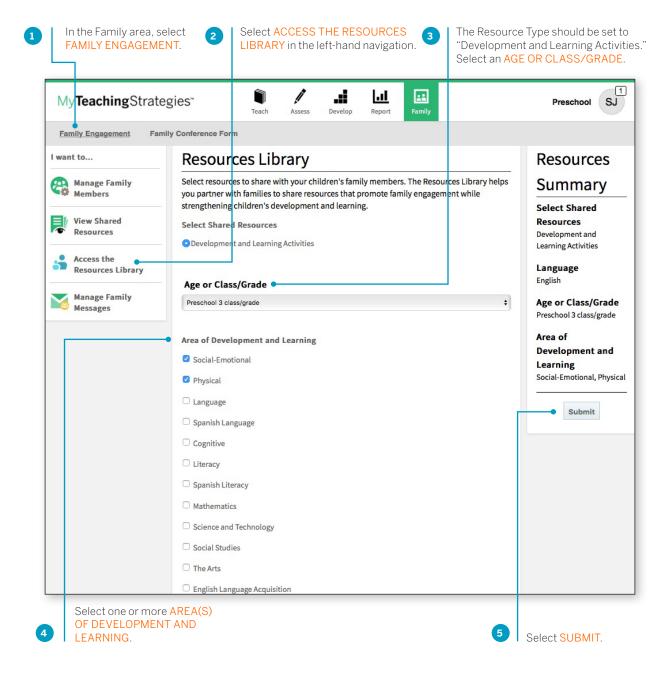

## Access the Resources Library

Teachers can share Development and Learning activities and *LearningGames*<sup>®</sup> with family members via the Resources Library found within the Family area.

## **Development and Learning Activities**

Teachers will search for Development and Learning activities to share with families by age or class/grade and/or by area(s) of development and learning. To search for Development and Learning activities to share with family members:

> Back to **Family** table of contents

Activities with a primary objective that fall within the selected area of development and learning that are appropriate for children on the selected age of class/grade will appear on the following screen. These activities will be listed in English, and where linguistically appropriate, in Spanish.