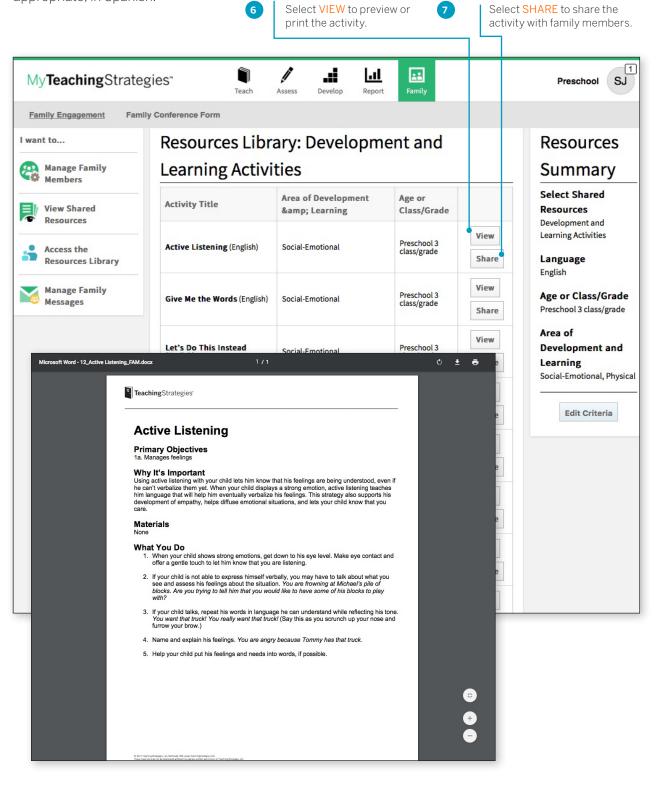

> Back to **Family** table of contents

Activities with a primary objective that fall within the selected area of development and learning that are appropriate for children on the selected age of class/grade will appear on the following screen. These activities will be listed in English, and where linguistically appropriate, in Spanish.