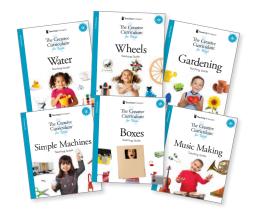

## The Creative Curriculum® for Texas Studies

The Kodo Texas Tool Kit enhances the effective implementation of *The Creative Curriculum\* for Texas* studies offering high quality, flexible materials that support multiple studies and centers.

| The Kodo Texas Tool Kit                      | Alignment to Studies |        |           |                    |       |                 | Alignment to Interest Areas and Learning Centers |                 |                 |            |         |                  |     |       |
|----------------------------------------------|----------------------|--------|-----------|--------------------|-------|-----------------|--------------------------------------------------|-----------------|-----------------|------------|---------|------------------|-----|-------|
|                                              | Water                | Wheels | Gardening | Simple<br>Machines | Boxes | Music<br>Making | Discovery                                        | Sand &<br>Water | Toys &<br>Games | Block Play | Outdoor | Dramatic<br>Play | Art | Music |
| Funnel Stand                                 | ~                    |        |           |                    |       |                 | ~                                                | ~               |                 |            | ~       |                  |     |       |
| Plastic Tubing (6')                          | ~                    |        | ~         |                    |       |                 | ~                                                | ~               |                 |            | ~       |                  |     |       |
| Water Pitcher Set                            | ~                    |        | ~         |                    |       |                 | ~                                                | ~               |                 |            | ~       | ~                | ~   |       |
| 12" See Inside Pipe (set of 2)               | ~                    |        |           |                    |       |                 | ~                                                | ~               |                 | ~          | ~       |                  |     |       |
| Sphere Ice Mold (set of 2)                   | ~                    | ~      |           |                    |       |                 | ~                                                | ~               |                 |            | ~       |                  | ~   |       |
| Colossal Cube Ice Mold (set of 2)            | ~                    |        |           |                    | ~     | ~               | ~                                                | ~               |                 |            | ~       |                  | ~   |       |
| Water Canvas                                 | ~                    |        |           |                    |       |                 | ~                                                |                 | ~               |            |         |                  | ~   |       |
| 1" Wide Foam Brush (1)                       | ~                    |        |           |                    |       |                 |                                                  |                 |                 |            |         |                  |     |       |
| 16 oz Metal Cup (set of 2)                   | ~                    |        |           |                    |       | ~               | ~                                                | ~               | ~               | ~          | ~       | ~                | ~   | ~     |
| Fabric Bags, Small (set of 6)                | ~                    |        | ~         |                    |       |                 | ~                                                | ~               | ~               | ~          | ~       | ~                | ~   |       |
| Canary Seed, 10 lbs.                         |                      |        | ~         |                    |       |                 | ~                                                |                 |                 |            |         |                  |     |       |
| Garden Tools, Hand Tools Set                 |                      |        | ~         | ~                  |       |                 | ~                                                |                 |                 |            | V       |                  |     |       |
| Sensory Bin with Lid,<br>6" Deep x 18" x 12" | ~                    |        | ~         |                    | ~     | ~               | ~                                                | V               |                 |            | V       |                  |     |       |
| All Purpose Ramps, custom 22" (4 pcs)        | ~                    |        |           | ~                  |       |                 | ~                                                | ~               |                 | ~          | V       |                  |     |       |
| 10" x 4" Diameter Tunnel (set of 2)          |                      |        |           | ~                  |       |                 | ~                                                | ~               |                 | ~          | ~       |                  |     |       |
| Wheels Pack                                  |                      | ~      |           | ~                  |       |                 | ~                                                |                 | ~               | ~          |         | ~                |     |       |
| Large Wooden Thread Spool<br>(10 Pack)       |                      | ~      |           | ~                  |       |                 | ~                                                |                 | ~               | ~          |         | ~                |     |       |
| Wood Play Clips (set of 2)                   |                      |        |           | ~                  |       |                 | ~                                                |                 | ~               |            |         | V                |     |       |
| Marble Maze                                  |                      | ~      |           | ~                  |       | ~               | ~                                                |                 | ~               |            |         |                  |     | ~     |
| Treasure Tubes                               |                      |        |           |                    |       | V               | ~                                                |                 | ~               |            |         |                  |     | ~     |
| Makedo Classroom Set                         |                      | ~      |           | ~                  | V     | ~               | ~                                                |                 |                 |            |         |                  | V   | ~     |
| Industrial Rubber Band, 7" x .625"           |                      |        |           | ~                  |       | ~               | ~                                                |                 |                 |            |         |                  |     |       |