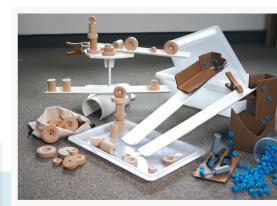

## The Creative Curriculum® for Texas Studies

The Kodo Texas Tool Kit enhances the effective implementation of *The Creative Curriculum\* for Texas* studies offering high quality, flexible materials that support multiple studies and centers.

| The Kodo Texas Tool Kit                      | Alignment to Studies |        |           |                    |       |                 | Alignment to Interest Areas and Learning Centers |                 |                 |            |         |                  |     |       |
|----------------------------------------------|----------------------|--------|-----------|--------------------|-------|-----------------|--------------------------------------------------|-----------------|-----------------|------------|---------|------------------|-----|-------|
|                                              | Water                | Wheels | Gardening | Simple<br>Machines | Boxes | Music<br>Making | Discovery                                        | Sand &<br>Water | Toys &<br>Games | Block Play | Outdoor | Dramatic<br>Play | Art | Music |
| Funnel Stand                                 | ~                    |        |           |                    |       |                 | ~                                                | ~               |                 |            | ~       |                  |     |       |
| Plastic Tubing (6')                          | ~                    |        | ~         |                    |       |                 | ~                                                | ~               |                 |            | ~       |                  |     |       |
| Water Pitcher Set                            | ~                    |        | ~         |                    |       |                 | ~                                                | ~               |                 |            | ~       | ~                | ~   |       |
| 12" See Inside Pipe (set of 2)               | ~                    |        |           |                    |       |                 | ~                                                | ~               |                 | ~          | ~       |                  |     |       |
| Sphere Ice Mold (set of 2)                   | ~                    | ~      |           |                    |       |                 | ~                                                | ~               |                 |            | ~       |                  | ~   |       |
| Colossal Cube Ice Mold (set of 2)            | ~                    |        |           |                    | ~     | ~               | ~                                                | ~               |                 |            | ~       |                  | ~   |       |
| Water Canvas                                 | ~                    |        |           |                    |       |                 | ~                                                |                 | ~               |            |         |                  | ~   |       |
| 1" Wide Foam Brush (1)                       | ~                    |        |           |                    |       |                 |                                                  |                 |                 |            |         |                  |     |       |
| 16 oz Metal Cup (set of 2)                   | ~                    |        |           |                    |       | ~               | ~                                                | ~               | ~               | ~          | ~       | ~                | ~   | ~     |
| Fabric Bags, Small (set of 6)                | ~                    |        | ~         |                    |       |                 | ~                                                | ~               | ~               | ~          | ~       | ~                | ~   |       |
| Canary Seed, 10 lbs.                         |                      |        | ~         |                    |       |                 | ~                                                |                 |                 |            |         |                  |     |       |
| Garden Tools, Hand Tools Set                 |                      |        | ~         | ~                  |       |                 | ~                                                |                 |                 |            | V       |                  |     |       |
| Sensory Bin with Lid,<br>6" Deep x 18" x 12" | ~                    |        | ~         |                    | ~     | ~               | ~                                                | V               |                 |            | V       |                  |     |       |
| All Purpose Ramps, custom 22" (4 pcs)        | ~                    |        |           | ~                  |       |                 | ~                                                | ~               |                 | ~          | V       |                  |     |       |
| 10" x 4" Diameter Tunnel (set of 2)          |                      |        |           | ~                  |       |                 | ~                                                | ~               |                 | ~          | ~       |                  |     |       |
| Wheels Pack                                  |                      | ~      |           | ~                  |       |                 | ~                                                |                 | ~               | ~          |         | ~                |     |       |
| Large Wooden Thread Spool<br>(10 Pack)       |                      | ~      |           | ~                  |       |                 | ~                                                |                 | ~               | ~          |         | ~                |     |       |
| Wood Play Clips (set of 2)                   |                      |        |           | ~                  |       |                 | ~                                                |                 | ~               |            |         | V                |     |       |
| Marble Maze                                  |                      | ~      |           | ~                  |       | ~               | ~                                                |                 | ~               |            |         |                  |     | ~     |
| Treasure Tubes                               |                      |        |           |                    |       | V               | ~                                                |                 | ~               |            |         |                  |     | ~     |
| Makedo Classroom Set                         |                      | ~      |           | ~                  | V     | ~               | ~                                                |                 |                 |            |         |                  | V   | ~     |
| Industrial Rubber Band, 7" x .625"           |                      |        |           | ~                  |       | ~               | ~                                                |                 |                 |            |         |                  |     |       |